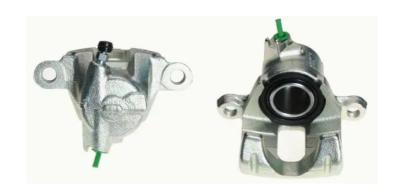

## CALIPER F 83 293

## **Technical specifications**

EAN code Axle Diameter
8020584530924 Rear 45 mm

Number of pistons Braking system
1 SUMITOMO Right

**COMPATIBLE VEHICLES** 