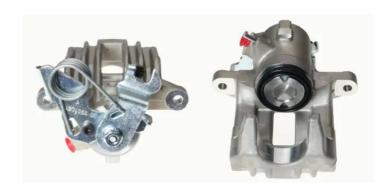

## CALIPER F 85 170

## The F 85 170 caliper is synonymous with reliability

Designed to provide the same performance as new calipers, Brembo remanufactured calipers embody an alternative solution to replacing broken or worn parts with new ones. The brake caliper remanufacturing process involves cleaning and applying a surface treatment to the caliper body, and the renewing of all worn internal components with new ones. The final testing at the end of this process guarantees a Brembo certified product.