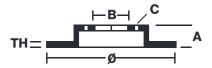

## **Technical specifications**

| EAN code<br><b>8020584936627</b>     | Axle<br><b>Rear</b> | Diameter Ø  292 mm    |
|--------------------------------------|---------------------|-----------------------|
| Thickness (TH) 22 mm                 | Height (A) 43 mm    | Number of holes (C) 5 |
| Brake disc type<br><b>Ventilated</b> | Centering (B) 70 mm | Min. thickness 20 mm  |