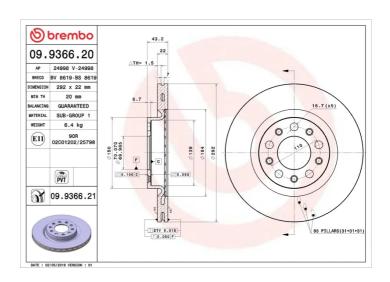

## **Technical specifications**

| EAN code<br><b>8020584936627</b>     | Axle<br><b>Rear</b> | Diameter Ø  292 mm    |
|--------------------------------------|---------------------|-----------------------|
| Thickness (TH) 22 mm                 | Height (A) 43 mm    | Number of holes (C) 5 |
| Brake disc type<br><b>Ventilated</b> | Centering (B) 70 mm | Min. thickness 20 mm  |