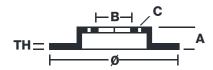

### **Technical specifications**

| EAN code                             | Axle                          | Diameter Ø                  |
|--------------------------------------|-------------------------------|-----------------------------|
| <b>8020584038253</b>                 | Front                         | <b>300</b> mm               |
| Thickness (TH)                       | Height (A)                    | Number of hol               |
| <b>26</b> mm                         | <b>46</b> mm                  | <b>5</b>                    |
| Brake disc type<br><b>Ventilated</b> | Centering (B)<br><b>71</b> mm | Min. thickness <b>23</b> mm |
| Tightening torque                    |                               |                             |