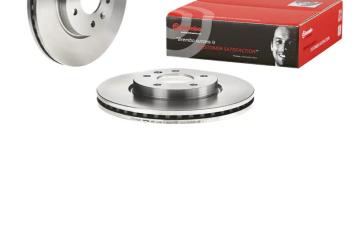

### **Technical specifications**

| EAN code                             | Axle                          | Diameter Ø                  |
|--------------------------------------|-------------------------------|-----------------------------|
| <b>8020584038253</b>                 | Front                         | <b>300</b> mm               |
| Thickness (TH)                       | Height (A)                    | Number of hol               |
| <b>26</b> mm                         | <b>46</b> mm                  | <b>5</b>                    |
| Brake disc type<br><b>Ventilated</b> | Centering (B)<br><b>71</b> mm | Min. thickness <b>23</b> mm |
| Tightening torque                    |                               |                             |

#### **Tightening torque** 110 Nm