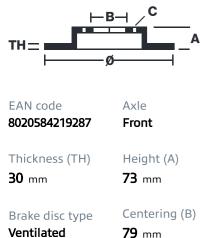

### **Technical specifications**

| Diameter<br><b>340</b> mm | Ø           |
|---------------------------|-------------|
| Number o<br>5             | f holes (C) |
|                           |             |

Min. thickness **28,4** mm

COMPATIBLE VEHICLES