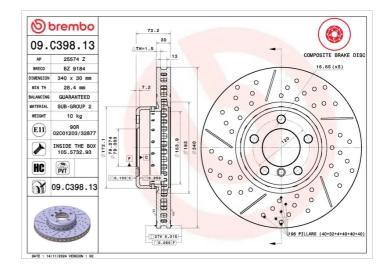

## BRAKE DISC PAINTED 09.C398.13

#### Composite brake disc 09.C398.13 belongs to Brembo Premium Line

The Composite brake disc is dedicated to the highestperformance BMW applications and is perfectly interchangeable with the original disc. It has an aluminium hat connected to the special cast iron braking surface by steel pins. This solution makes the disc lighter for improved handling of the car.

### **Technical specifications**

| Diameter<br><b>340</b> mm | Ø           |
|---------------------------|-------------|
| Number o<br>5             | f holes (C) |
|                           |             |

Min. thickness **28,4** mm

COMPATIBLE VEHICLES