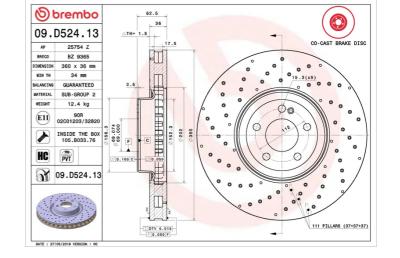

## BRAKE DISC CO-CAST 09.D524.13

Co-Cast brake disc 09.D524.13 belongs to Brembo Premium Line

The Co-Cast brake disc consists of a steel hat cast onto the high-carbon cast iron braking surface. This technology not only ensures superior performance for the braking system but also allows the weight of the disc itself to be reduced by up to 15%, resulting in reduced consumption and emission levels and improved road handling.

## **Technical specifications**

**COMPATIBLE VEHICLES** 