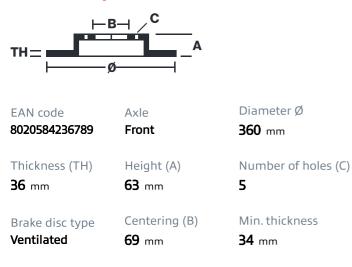

## BRAKE DISC CO-CAST 09.D524.13

Co-Cast brake disc 09.D524.13 belongs to Brembo Premium Line

The Co-Cast brake disc consists of a steel hat cast onto the high-carbon cast iron braking surface. This technology not only ensures superior performance for the braking system but also allows the weight of the disc itself to be reduced by up to 15%, resulting in reduced consumption and emission levels and improved road handling.

## **Technical specifications**

**COMPATIBLE VEHICLES** 