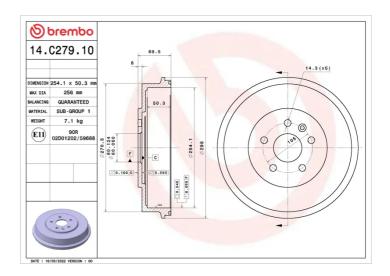

## **Technical specifications**

EAN code Axle Diameter

8020584036907 Rear 254,1 mm

Width Height Number of holes
50,3 mm 69,5 5

Centering Max diameter

256 mm

**COMPATIBLE VEHICLES** 