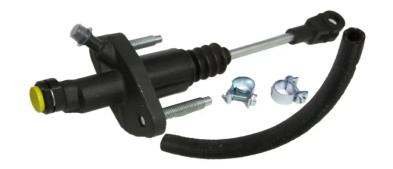

## BRAKE MASTER CYLINDER C 59 002

## The C 59 002 brake master cylinder is synonymous with reliability

Brembo's hydraulic range not only contains braking system components, but also clutch components, including clutch pipes and cylinders, as well as the brake master cylinder. All Brembo brake master cylinders are subjected to rigid operating, tightness (hydraulic and pneumatic) and durability tests.

## **Technical specifications**

EAN code
8432509606469

Axle

Diameter
15,87 mm

Threading
Braking system
Material
12 X 9

FTE
Aluminium

**COMPATIBLE VEHICLES** 