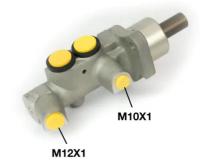

## **Technical specifications**

EAN code

8432509608425

Threading

12 x 1 (1),10 x 1 (1)

Braking system

Axle

**ATE** 