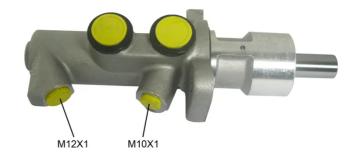

## **Technical specifications**

EAN code

8432509608449

Axle

Threading

12 x 1 (1),10 x 1 (1)

Braking system
TRW

Material **Aluminium** 