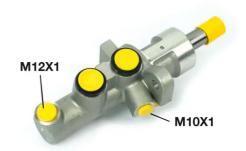

## **Technical specifications**

EAN code

8432509610275

5

Axle

Threading

12 x 1 (1),10 x 1 (1)

Braking system **TRW** 

Material **Aluminium** 

**COMPATIBLE VEHICLES** 