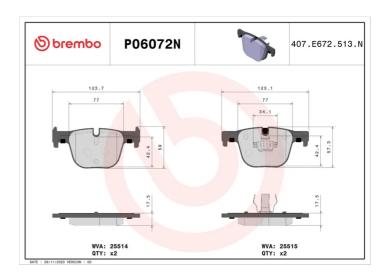

## **Technical specifications**

| EAN code<br><b>8020584082997</b>           | Axle<br>Rear                     | Thickness 18 mm                                                     |
|--------------------------------------------|----------------------------------|---------------------------------------------------------------------|
| Width 123 mm                               | Height 57 mm                     | Braking system <b>Teves</b>                                         |
| Wear indicator Prepared for wear indicator | WVA number<br><b>25514,25515</b> | Accessories With anti-squeal shim With accessories With piston clip |