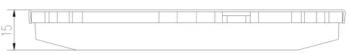

## **Technical specifications**

Prepared for wear

indicator

| EAN code             | Axle         | Thickness      |
|----------------------|--------------|----------------|
| <b>8020584117743</b> | Front        | <b>15</b> mm   |
| Width                | Height       | Braking system |
| <b>115</b> mm        | <b>91</b> mm | <b>Brembo</b>  |
| Wear indicator       | WVA number   | Accessories    |