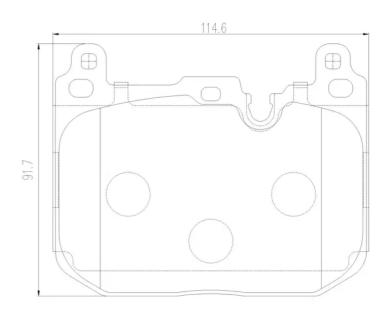

## **Technical specifications**

Prepared for wear

indicator

| EAN code             | Axle         | Thickness      |
|----------------------|--------------|----------------|
| <b>8020584117743</b> | Front        | <b>15</b> mm   |
| Width                | Height       | Braking system |
| <b>115</b> mm        | <b>91</b> mm | <b>Brembo</b>  |
| Wear indicator       | WVA number   | Accessories    |