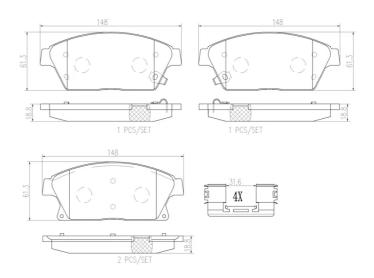

## **Technical specifications**

| EAN code<br><b>8020584082027</b> | Axle<br>Front                          | Thickness 19 mm                   |
|----------------------------------|----------------------------------------|-----------------------------------|
| Width<br>148 mm                  | Height<br><b>61</b> mm                 | Braking system  Bosch             |
| Wear indicator Acoustic          | WVA number<br><b>25035,25036,25034</b> | Accessories With anti-squeal shim |