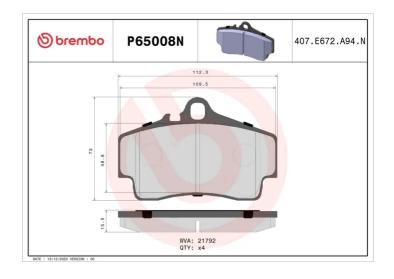

## **Technical specifications**

| EAN code<br><b>8020584099339</b>           | Axle<br><b>Rear</b>     | Thickness  16 mm                        |
|--------------------------------------------|-------------------------|-----------------------------------------|
| Width 112 mm                               | Height <b>73</b> mm     | Braking system Brembo                   |
| Wear indicator Prepared for wear indicator | WVA number <b>21792</b> | Accessories<br>With anti-squeal<br>shim |