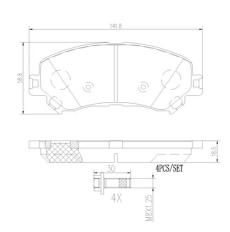

## **Technical specifications**

| EAN code<br><b>8020584114377</b> | Axle<br>Front           | Thickness<br>19 mm                                                          |
|----------------------------------|-------------------------|-----------------------------------------------------------------------------|
| Width<br>142 mm                  | Height 59 mm            | Braking system<br><b>Akebono</b>                                            |
| Wear indicator<br><b>Without</b> | WVA number <b>22347</b> | Accessories With accessories With anti-squeal shim With brake caliper bolts |