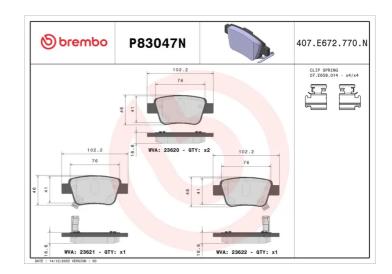

## **Technical specifications**

EAN code Axle Thickness 8020584086506 Rear 17 mm

Width Height Braking system

**102** mm **46** mm **Bosch** 

Wear indicator WVA number Accessories

Acoustic 23622,23620,23621 With anti-squeal shim