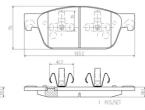

#### **Technical specifications**

| EAN code             | Axle         | Thickness      |
|----------------------|--------------|----------------|
| <b>8020584068151</b> | Front        | <b>18</b> mm   |
| Width                | Height       | Braking system |
| <b>193</b> mm        | <b>75</b> mm | <b>Teves</b>   |

Wear indicator Electric WVA number 24623,24624,24625