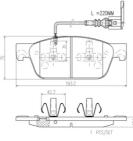

#### **Technical specifications**

| EAN code             | Axle         | Thickness      |
|----------------------|--------------|----------------|
| <b>8020584068151</b> | Front        | <b>18</b> mm   |
| Width                | Height       | Braking system |
| <b>193</b> mm        | <b>75</b> mm | <b>Teves</b>   |

Wear indicator Electric WVA number 24623,24624,24625