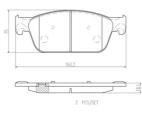

#### **Technical specifications**

| EAN code             | Axle         | Thickness      |
|----------------------|--------------|----------------|
| <b>8020584068151</b> | Front        | <b>18</b> mm   |
| Width                | Height       | Braking system |
| <b>193</b> mm        | <b>75</b> mm | <b>Teves</b>   |

Wear indicator Electric WVA number 24623,24624,24625