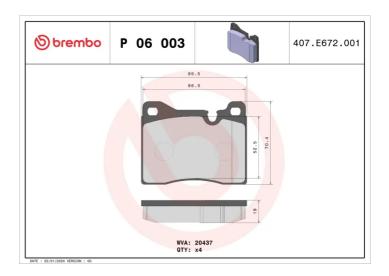

## **BRAKE PAD P 06 003**

## **Technical specifications**

| EAN code<br><b>8020584050033</b>           | Axle<br>Front       | Thickness 19 mm                   |
|--------------------------------------------|---------------------|-----------------------------------|
| Width 90 mm                                | Height <b>71</b> mm | Braking system <b>Teves</b>       |
| Wear indicator Prepared for wear indicator | WVA number<br>20437 | Accessories With anti-squeal shim |