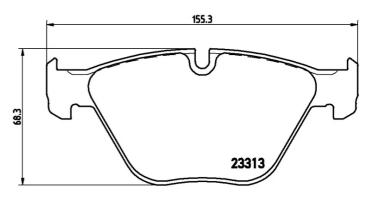

## Technical specificationsEAN codeAxleThickness8020584090190Front20 mmWidthHeightBraking system

155 mm

68 mm

Wear indicator

Prepared for wear indicator

WVA number 23313,24255

| Teves                    |
|--------------------------|
| Accessories              |
| With anti-squeal         |
| shim<br>With piston clip |
| With accessories         |