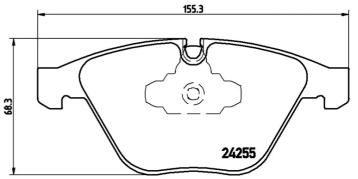

## Technical specificationsEAN codeAxleThickness8020584090190Front20 mmWidthHeightBraking system

155 mm

68 mm

Wear indicator

Prepared for wear indicator

WVA number 23313,24255

| Teves                    |
|--------------------------|
| Accessories              |
| With anti-squeal         |
| shim<br>With piston clip |
| With accessories         |