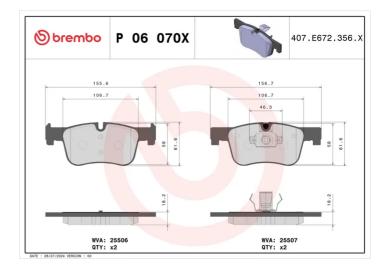

## **Technical specifications**

Axle

| 8020584068618                              | Front                         | <b>18</b> mm                            |
|--------------------------------------------|-------------------------------|-----------------------------------------|
| Width<br>156 mm                            | Height 62 mm                  | Braking system <b>Teves</b>             |
| Wear indicator Prepared for wear indicator | WVA number <b>25506,25507</b> | Accessories<br>With anti-squeal<br>shim |

Thickness

**COMPATIBLE VEHICLES** 