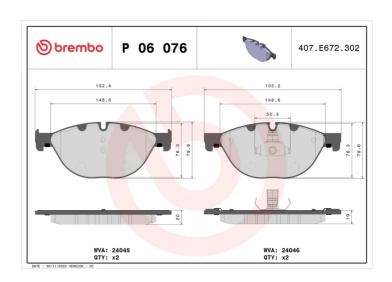

## **Technical specifications**

| EAN code<br><b>8020584102701</b>           | Axle<br>Front                    | Thickness 19 mm                                                     |
|--------------------------------------------|----------------------------------|---------------------------------------------------------------------|
| Width 192 mm                               | Height <b>79</b> mm              | Braking system<br><b>Teves</b>                                      |
| Wear indicator Prepared for wear indicator | WVA number<br><b>25045,25046</b> | Accessories With anti-squeal shim With accessories With piston clip |