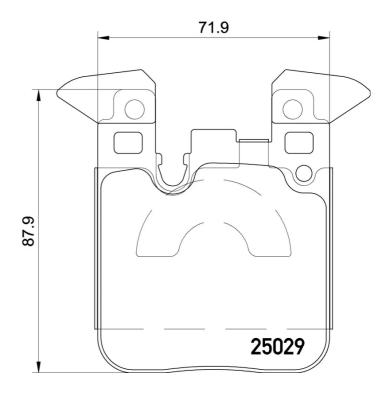

## **Technical specifications**

EAN code Axle Thickness
8020584068656 Rear 17 mm

Width Height Braking system
72 mm 88 mm Brembo

Wear indicator

Prepared for wear indicator

WVA number

25029

Accessories
With anti-squeal
shim
With
counterweights