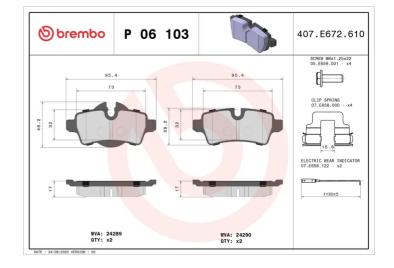

- OE-equivalent
- Brembo quality
- ECE-R90 certificate
- Safety
- Performance
- Comfort
- With accessories

| Technical specifications          |                                  |                                                                |
|-----------------------------------|----------------------------------|----------------------------------------------------------------|
| EAN code                          | Axle                             | Thickness                                                      |
| <b>8020584087312</b>              | <b>Rear</b>                      | <b>16</b> mm                                                   |
| Width                             | Height                           | Braking system                                                 |
| <b>95</b> mm                      | <b>39</b> mm                     | <b>TRW</b>                                                     |
| Wear indicator<br><b>Electric</b> | WVA number<br><b>24289,24290</b> | Accessories<br>With accessories<br>With brake caliper<br>bolts |