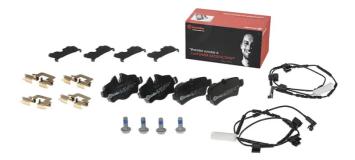

## BRAKE PAD P 06 103

The P 06 103 brake pad is synonymous with reliability

The Brembo brake pad guarantees ultimate safety when braking thanks to the use of more than 100 different compounds, designed according to the type of vehicle and use. Stopping distances reduced to a minimum, maximum driving comfort and silent operation are the most important features of Brembo materials. Brembo brake pads are supplied together with an extensive range of accessories and assembly kits for professionalstandard installation.

- OE-equivalent
- Brembo quality
- ECE-R90 certificate
- Safety
- Performance
- Comfort
- With accessories

| Technical specifications          |                                  |                                                                |
|-----------------------------------|----------------------------------|----------------------------------------------------------------|
| EAN code                          | Axle                             | Thickness                                                      |
| <b>8020584087312</b>              | <b>Rear</b>                      | <b>16</b> mm                                                   |
| Width                             | Height                           | Braking system                                                 |
| <b>95</b> mm                      | <b>39</b> mm                     | <b>TRW</b>                                                     |
| Wear indicator<br><b>Electric</b> | WVA number<br><b>24289,24290</b> | Accessories<br>With accessories<br>With brake caliper<br>bolts |