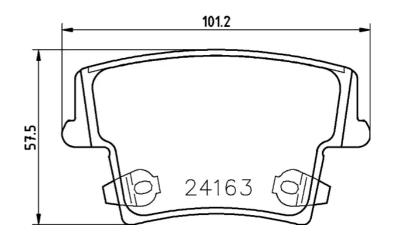

## **Technical specifications**

| Wear indicator Acoustic          | WVA number<br><b>24163</b> | Accessories With anti-squeal |
|----------------------------------|----------------------------|------------------------------|
| Width 101 mm                     | Height<br><b>58</b> mm     | Braking system <b>Bosch</b>  |
| EAN code<br><b>8020584060148</b> | Thickness 18 mm            |                              |