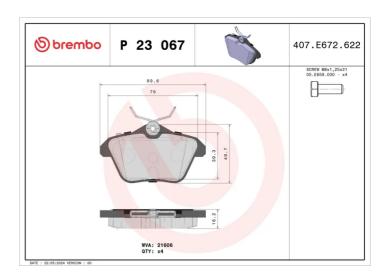

## **BRAKE PAD P 23 067**

## **Technical specifications**

| EAN code<br><b>8020584051375</b> | Axle<br><b>Rear</b>        | Thickness<br><b>17</b> mm                                                  |
|----------------------------------|----------------------------|----------------------------------------------------------------------------|
| Width<br><b>90</b> mm            | Height 50 mm               | Braking system<br><b>Lucas</b>                                             |
| Wear indicator<br><b>Without</b> | WVA number<br><b>21606</b> | Accessories With anti-squeal shim With accessories With brake calipe bolts |