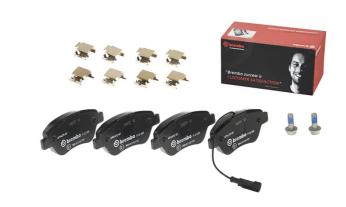

- ✓ OE-equivalent
- Brembo quality
- ✓ ECE-R90 certificate
- Safety
- Performance
- ✓ Comfort
- ✓ With accessories

## **Technical specifications**

| EAN code<br><b>8020584051559</b>  | Axle<br>Front                   | Thickness 18 mm                                                             |
|-----------------------------------|---------------------------------|-----------------------------------------------------------------------------|
| Width 123 mm                      | Height 53 mm                    | Braking system<br>Bosch                                                     |
| Wear indicator<br><b>Electric</b> | WVA number<br>23705,23706,23982 | Accessories With accessories With anti-squeal shim With brake caliper bolts |