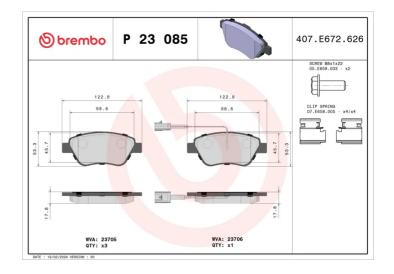

## **Technical specifications**

| EAN code<br><b>8020584051559</b>  | Axle<br>Front                   | Thickness 18 mm                                                             |
|-----------------------------------|---------------------------------|-----------------------------------------------------------------------------|
| Width 123 mm                      | Height 53 mm                    | Braking system<br>Bosch                                                     |
| Wear indicator<br><b>Electric</b> | WVA number<br>23705,23706,23982 | Accessories With accessories With anti-squeal shim With brake caliper bolts |