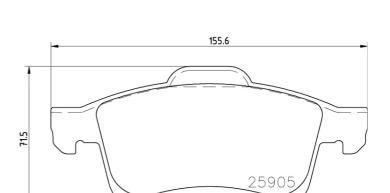

## **Technical specifications**

| EAN code             | Axle                     | Thickness        |
|----------------------|--------------------------|------------------|
| <b>8020584081150</b> | Front                    | <b>20</b> mm     |
| Width                | Height                   | Braking system   |
| <b>155</b> mm        | <b>72</b> mm             | <b>Teves</b>     |
| Wear indicator       | WVA number               | Accessories      |
| <b>Acoustic</b>      | <b>25906,25907,25905</b> | With anti-squeal |