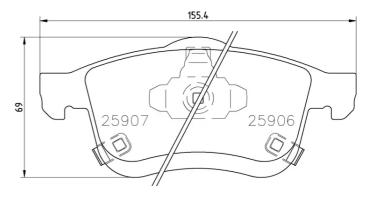

## **Technical specifications**

| EAN code             | Axle                     | Thickness        |
|----------------------|--------------------------|------------------|
| <b>8020584081150</b> | Front                    | <b>20</b> mm     |
| Width                | Height                   | Braking system   |
| <b>155</b> mm        | <b>72</b> mm             | <b>Teves</b>     |
| Wear indicator       | WVA number               | Accessories      |
| <b>Acoustic</b>      | <b>25906,25907,25905</b> | With anti-squeal |