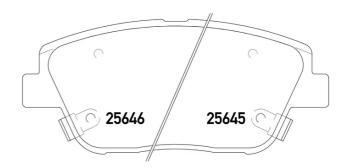

- **OE-equivalent** 1
- Brembo quality  $\checkmark$
- ECE-R90 certificate
- Safety ~
- Performance
- Comfort
- With accessories

| Technical specifications          |                                        |                                                     |  |
|-----------------------------------|----------------------------------------|-----------------------------------------------------|--|
| EAN code                          | Axle                                   | Thickness                                           |  |
| <b>8020584109809</b>              | Front                                  | <b>18</b> mm                                        |  |
| Width                             | Height                                 | Braking system                                      |  |
| <b>133</b> mm                     | <b>59</b> mm                           | Mando                                               |  |
| Wear indicator<br><b>Acoustic</b> | WVA number<br><b>25645,25644,25646</b> | Accessories<br>With accessories<br>With anti-squeal |  |

shim

132.6 58.6 25644