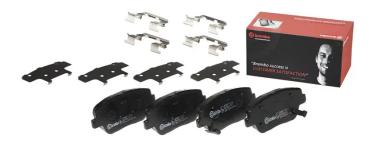

## **BRAKE PAD** 30 066 P

The P 30 066 brake pad is synonymous with reliability

The Brembo brake pad guarantees ultimate safety when braking thanks to the use of more than 100 different compounds, designed according to the type of vehicle and use. Stopping distances reduced to a minimum, maximum driving comfort and silent operation are the most important features of Brembo materials. Brembo brake pads are supplied together with an extensive range of accessories and assembly kits for professionalstandard installation.

- **OE-equivalent** 1
- Brembo quality  $\checkmark$
- ECE-R90 certificate
- Safety ~
- Performance
- Comfort
- With accessories

| Technical specifications          |                                        |                                                     |  |
|-----------------------------------|----------------------------------------|-----------------------------------------------------|--|
| EAN code                          | Axle                                   | Thickness                                           |  |
| <b>8020584109809</b>              | Front                                  | <b>18</b> mm                                        |  |
| Width                             | Height                                 | Braking system                                      |  |
| <b>133</b> mm                     | <b>59</b> mm                           | Mando                                               |  |
| Wear indicator<br><b>Acoustic</b> | WVA number<br><b>25645,25644,25646</b> | Accessories<br>With accessories<br>With anti-squeal |  |