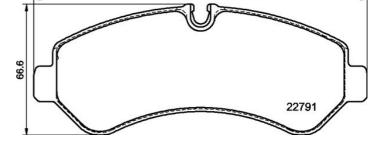

## **Technical specifications**

| EAN code<br>8020584125397 | Axle<br><b>Rear</b> | Thickness <b>21</b> mm |
|---------------------------|---------------------|------------------------|
| Width                     | Height              | Braking sy             |
| <b>169</b> mm             | <b>67</b> mm        | <b>Brembo</b>          |

Wear indicator

Prepared for wear indicator

169.2

## **COMPATIBLE VEHICLES**

WVA number 22791