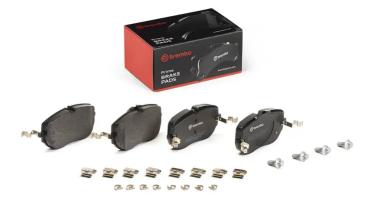

## **BRAKE PAD** P 50 173

The P 50 173 brake pad is synonymous with reliability

The Brembo brake pad guarantees ultimate safety when braking thanks to the use of more than 100 different compounds, designed according to the type of vehicle and use. Stopping distances reduced to a minimum, maximum driving comfort and silent operation are the most important features of Brembo materials. Brembo brake pads are supplied together with an extensive range of accessories and assembly kits for professionalstandard installation.

- OE-equivalent 1
- Brembo quality  $\checkmark$
- ECE-R90 certificate
- Safety
- Performance
- Comfort

indicator