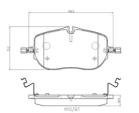

## **Technical specifications**

| EAN code          | Axle               | Thickness    |
|-------------------|--------------------|--------------|
| 8020584125748     | <b>Front</b>       | <b>19</b> mm |
| Width             | Height             | Braking syst |
| <b>141</b> mm     | <b>69</b> mm       | CBI          |
| Wear indicator    | WVA number         | Accessories  |
| Prepared for wear | <b>26592,26593</b> | With anti-so |

stem

With anti-squeal shim

2

**COMPATIBLE VEHICLES** 