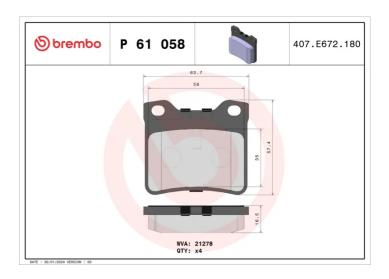

## **Technical specifications**

| EAN code<br><b>8020584056349</b> | Axle<br><b>Rear</b>       | Thickness  17 mm                        |
|----------------------------------|---------------------------|-----------------------------------------|
| Width 64 mm                      | Height 58 mm              | Braking system<br><b>Teves</b>          |
| Wear indicator<br><b>Without</b> | WVA number<br>21279,21278 | Accessories<br>With anti-squeal<br>shim |