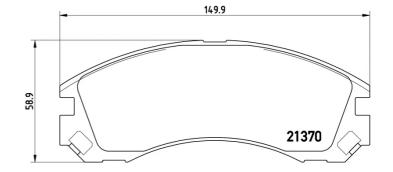

## () brembo

## **BRAKE PAD** P 61 089

The P 61 089 brake pad is synonymous with reliability

The Brembo brake pad guarantees ultimate safety when braking thanks to the use of more than 100 different compounds, designed according to the type of vehicle and use. Stopping distances reduced to a minimum, maximum driving comfort and silent operation are the most important features of Brembo materials. Brembo brake pads are supplied together with an extensive range of accessories and assembly kits for professionalstandard installation.