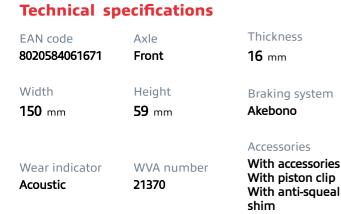

## () brembo

## **BRAKE PAD** P 61 089

The P 61 089 brake pad is synonymous with reliability

The Brembo brake pad guarantees ultimate safety when braking thanks to the use of more than 100 different compounds, designed according to the type of vehicle and use. Stopping distances reduced to a minimum, maximum driving comfort and silent operation are the most important features of Brembo materials. Brembo brake pads are supplied together with an extensive range of accessories and assembly kits for professionalstandard installation.

- OE-equivalent
- Brembo quality
- ECE-R90 certificate
- Safety
- Performance
- Comfort
- With accessories

111