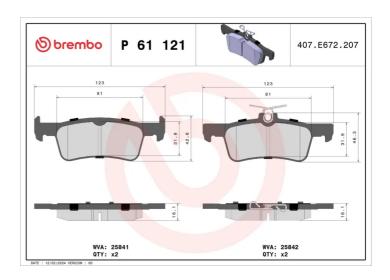

## **Technical specifications**

| EAN code<br><b>8020584111642</b> | Axle<br><b>Rear</b>              | Thickness 15 mm                         |
|----------------------------------|----------------------------------|-----------------------------------------|
| Width 123 mm                     | Height 41 mm                     | Braking system<br><b>Teves</b>          |
| Wear indicator<br><b>Without</b> | WVA number<br><b>25842,25841</b> | Accessories<br>With anti-squeal<br>shim |