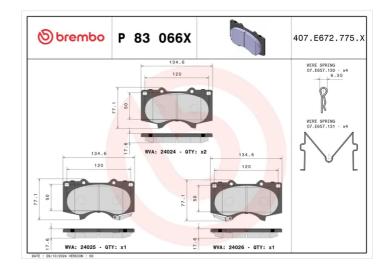

## **Technical specifications**

Axle

| 8020584121863                  | Front                               | <b>18</b> mm                      |
|--------------------------------|-------------------------------------|-----------------------------------|
| Width 135 mm                   | Height 77 mm                        | Braking system <b>Sumitomo</b>    |
| Wear indicator <b>Acoustic</b> | WVA number <b>24025,24024,24026</b> | Accessories With anti-squeal shim |

Thickness

**COMPATIBLE VEHICLES** 