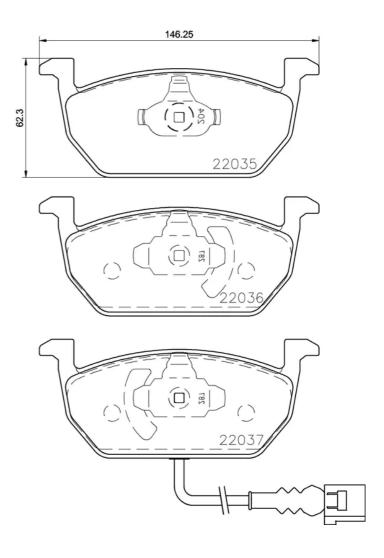

## **Technical specifications**

EAN code Axle Thickness **8020584112502** Front **17** mm

Width Height Braking system

**146** mm **62** mm **Teves** 

Accessories

Wear indicator WVA number Electric 22035,22036,22037

With piston clip With anti-squeal

shim

With accessories

**COMPATIBLE VEHICLES** 