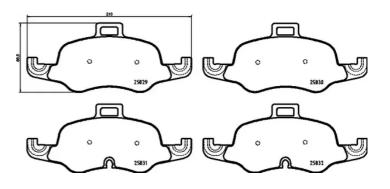

### **Technical specifications**

| EAN code             | Axle         | Thickness      |
|----------------------|--------------|----------------|
| <b>8020584084748</b> | Front        | <b>17</b> mm   |
| Width                | Height       | Braking system |
| <b>210</b> mm        | <b>89</b> mm | <b>Teves</b>   |
| Mana indiantan       |              | <b>A</b>       |

Wear indicatorWVA numberAccessoriesPrepared for wear25829,25830,25832,25831With anti-squealindicatorshim