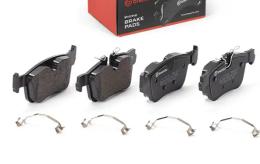

- OE-equivalent
- Brembo quality
- ECE-R90 certificate
- Safety
- Performance
- Comfort
- With accessories

| Technical spe     | cifications               |                                 | - 122.5          |
|-------------------|---------------------------|---------------------------------|------------------|
| EAN code          | Axle                      | Thickness                       |                  |
| 8020584125786     | Rear                      | <b>16</b> mm                    |                  |
| Width             | Height                    |                                 |                  |
| <b>123</b> mm     | <b>48</b> mm              |                                 |                  |
| Wear indicator    |                           | Accessories<br>With accessories | 22582            |
| Prepared for wear | WVA number<br>22582,26509 | With piston clip                | · · · · · · · ·  |
| indicator         | 22302,20303               | With anti-squeal<br>shim        | 9<br>15<br>26509 |