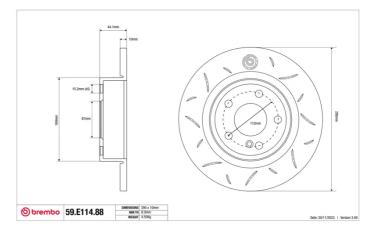

- OE-equivalent
- Brembo quality
- ECE-R90 certificate
- Safety
- Performance
- Comfort
- Sports driving
- Sporty look

| Diameter                  | Thickness (TH)                   | Height (A)   |
|---------------------------|----------------------------------|--------------|
| <b>295</b> mm             | <b>10</b> mm                     | <b>44</b> mm |
| Number of holes (C        | ) Brake disc type                | Centering    |
| <b>5</b>                  | <b>Solid</b>                     | <b>67</b> mm |
| Min. thickness            | Tightening torque                | Axle         |
| <b>8,3</b> mm             | <b>130</b> Nm                    | <b>Rear</b>  |
| Units per box<br><b>1</b> | EAN code<br><b>8020584605615</b> |              |