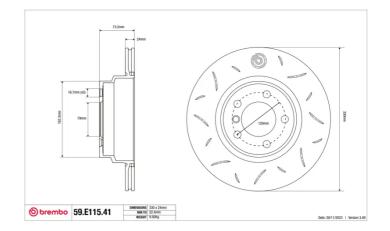

## **Technical specifications**

Diameter Thickness (TH) Height (A)
330 mm 24 mm 73 mm

Number of holes (C) Brake disc type

Centering

Solid

79 mm

Min. thickness Axle

22,4 mm Front