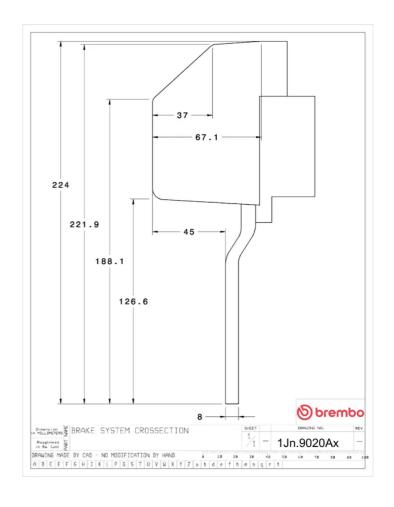

## **Technical specifications**

Axle Diameter Thickness (TH)

**Front** 380 mm 34 mm

Caliper pistons Disc type Caliper type

6 2 pieces 2 pieces