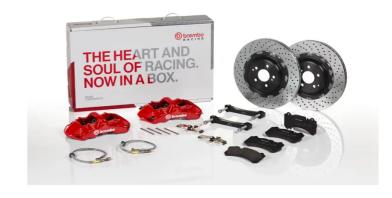

## UPGRADE GT KIT 1N1.9507A\_

## The 1N1.9507A\_ GT kit is synonymous with superior performance

Complete braking systems, comprising components derived from the world of motorsports and offering unrivalled levels of technology on the market. They feature aluminium radial-mounted fixed calipers, with opposing pistons. Depending on the type of system and the required performance level, the calipers can either be in two-parts, monoblock or even monoblock machined from solid billet metal. The uprated brake discs can be integral (one-piece) or composite, drilled or slotted.

## Available in 4 colours

1N1.9507A1

N1.9507A2

1N1.9507A3

1N1.9507A5