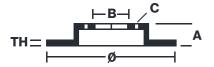

## **Technical specifications**

Axle Diameter Thickness (TH)

Front 405 mm 34 mm

Caliper pistons Disc type Caliper type

6 2 pieces Monoblock

**COMPATIBLE VEHICLES**