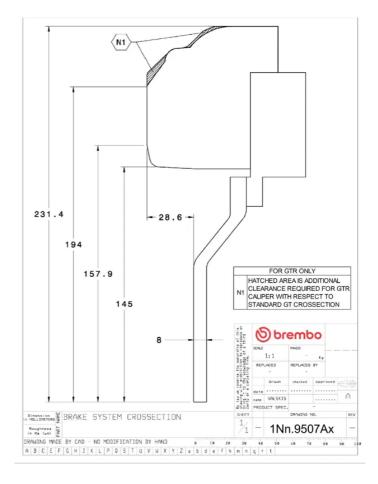

## **Technical specifications**

Axle Diameter Thickness (TH)

Front 405 mm 34 mm

Caliper pistons Disc type Caliper type

6 2 pieces Monoblock

**COMPATIBLE VEHICLES**