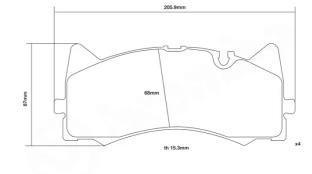

## **Technical specifications**

Width Thickness **206** mm **15** mm

Wear indicator
Prepared for wear indicator

WVA number
Axle
pagid 8257
Front

EAN code **8020584604267** 