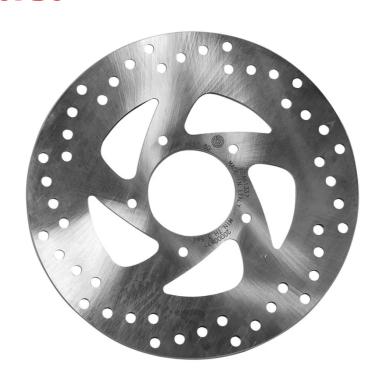

## **SERIE ORO FIXED 68B40730**

## The 68B40730 brake disc is synonymous with reliability

Brembo Serie Oro brake discs are fully interchangeable with an Original Equipment brake disc. The Serie Oro fixed discs are made from a single piece of stainless steel. Resulting from a specific study of machining tolerances, the special conformation of Brembo discs allows braking torque to be transmitted more effectively while offering better resistance to thermal and mechanical stress. The Serie Oro was the range with which Brembo entered the racing world in the mid-1970s, quickly becoming the industry benchmark for discs.

## **Technical specifications**

Diameter Ø

**220** mm **4** n

**4** mm

Number of holes

5

Hole diameter

Centering (B) 58 mm

Thickness (TH)

Brake disc type

**Fixed** 

**6,5** mm

Surface width

Holes fixing (C)

**6,5** mm

Units per box