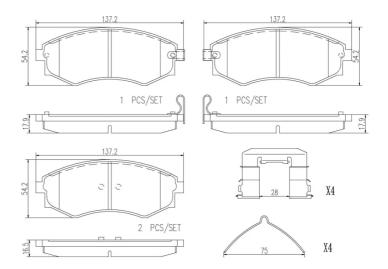

## **Technical specifications**

EAN code Thickness **8020584098080 18** mm

Width Height Braking system
137 mm 54 mm Sumitomo

Wear indicator WVA number Accessories

Acoustic 21726,21727,21725 With anti-squeal shim