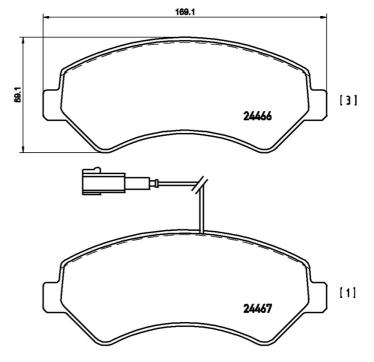

## **Technical specifications**

EAN code Thickness **8020584061718 19** mm

Width Height

169 mm 69 mm Brembo

Wear indicator WVA number
Electric 24466,24467 Accessories
With anti-squeal shim

Braking system