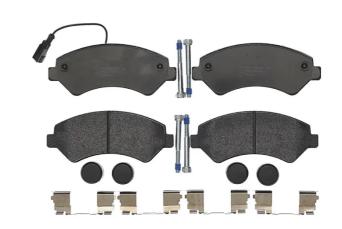

## The P 61 093 brake pad is synonymous with reliability

The Brembo brake pad guarantees ultimate safety when braking thanks to the use of more than 100 different compounds, designed according to the type of vehicle and use. Stopping distances reduced to a minimum, maximum driving comfort and silent operation are the most important features of Brembo materials. Brembo brake pads are supplied together with an extensive range of accessories and assembly kits for professional-standard installation.

## **Technical specifications**

EAN code Thickness **8020584061718 19** mm

Width Height

169 mm 69 mm Brembo

Wear indicator WVA number
Electric 24466,24467 Accessories
With anti-squeal shim

Braking system