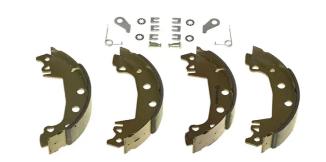

## **SHOE S 68 538**

## The S 68 538 brake shoe is synonymous with reliability

Brembo brake shoes of original equipment quality guarantee the safe and reliable performance of your drum braking system. All Brembo brake shoes are accompanied by a ECE-R90 homologation certificate.

- ✓ OE-equivalent
- Brembo quality
- ✓ ECE-R90 certificate
- ✓ Safety
- ✓ Durability
- ✓ With accessories

## **Technical specifications**

| EAN code<br><b>8432509643587</b> | Rear                            | Diameter<br><b>229</b> mm               |
|----------------------------------|---------------------------------|-----------------------------------------|
| Width 42 mm                      | Braking system<br><b>Bendix</b> | Parking brake lever<br>With accessories |