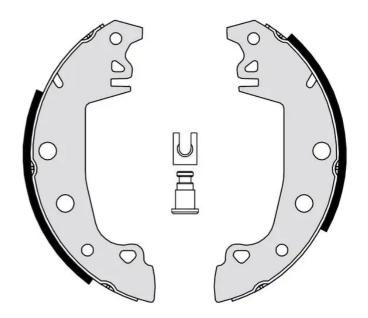

## **SHOE S 68 538**

## The S 68 538 brake shoe is synonymous with reliability

Brembo brake shoes of original equipment quality guarantee the safe and reliable performance of your drum braking system. All Brembo brake shoes are accompanied by a ECE-R90 homologation certificate.

- ✓ OE-equivalent
- Brembo quality
- ✓ ECE-R90 certificate
- ✓ Safety
- ✓ Durability
- ✓ With accessories

## **Technical specifications**

| EAN code<br><b>8432509643587</b> | Rear                            | Diameter<br><b>229</b> mm               |
|----------------------------------|---------------------------------|-----------------------------------------|
| Width 42 mm                      | Braking system<br><b>Bendix</b> | Parking brake lever<br>With accessories |