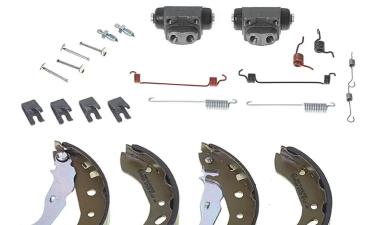

## SHOE KIT H 24 056

The H 24 056 shoe kit is synonymous with reliability

The standard Brembo kit is the ideal solution for drum brake maintenance. The kit contains all the components necessary for drum brake maintenance: shoes, brake wheel cylinders, springs, lubricant, and fixing kit.

- ✓ OE-equivalent
- Brembo quality
- ECE-R90 certificate
- Safety
- Durability
- ✓ Quick assembly
- With accessories

## **Technical specifications**

| EAN code              | Axle                                        | Diameter                              |
|-----------------------|---------------------------------------------|---------------------------------------|
| <b>8020584071328</b>  | <b>Rear</b>                                 | <b>180</b> mm                         |
| Width<br><b>32</b> mm | Master cylinder<br>diameter<br><b>18</b> mm | Type of assembly<br>Not pre-assembled |