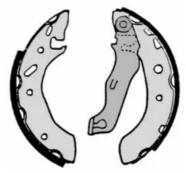

## SHOE KIT H 24 056

The H 24 056 shoe kit is synonymous with reliability

The standard Brembo kit is the ideal solution for drum brake maintenance. The kit contains all the components necessary for drum brake maintenance: shoes, brake wheel cylinders, springs, lubricant, and fixing kit.

## **Technical specifications**

| EAN code              | Axle                                        | Diameter                              |
|-----------------------|---------------------------------------------|---------------------------------------|
| <b>8020584071328</b>  | <b>Rear</b>                                 | <b>180</b> mm                         |
| Width<br><b>32</b> mm | Master cylinder<br>diameter<br><b>18</b> mm | Type of assembly<br>Not pre-assembled |