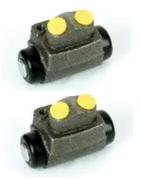

## SHOE KIT H 24 056

The H 24 056 shoe kit is synonymous with reliability

The standard Brembo kit is the ideal solution for drum brake maintenance. The kit contains all the components necessary for drum brake maintenance: shoes, brake wheel cylinders, springs, lubricant, and fixing kit.

## **Technical specifications**

| EAN code              | Axle                                        | Diameter                              |
|-----------------------|---------------------------------------------|---------------------------------------|
| <b>8020584071328</b>  | <b>Rear</b>                                 | <b>180</b> mm                         |
| Width<br><b>32</b> mm | Master cylinder<br>diameter<br><b>18</b> mm | Type of assembly<br>Not pre-assembled |