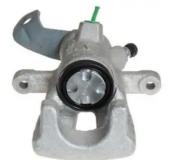

## CALIPER F 06 168

## The F 06 168 caliper is synonymous with reliability

Designed to provide the same performance as new calipers, Brembo remanufactured calipers embody an alternative solution to replacing broken or worn parts with new ones. The brake caliper remanufacturing process involves cleaning and applying a surface treatment to the caliper body, and the renewing of all worn internal components with new ones. The final testing at the end of this process guarantees a Brembo certified product.

## **Technical specifications**

EAN code Axle Diameter
8020584501696 Rear 36 mm

Number of pistons Braking system Position
1 TRW Left

**COMPATIBLE VEHICLES** 