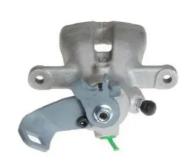

## CALIPER F 06 168

## The F 06 168 caliper is synonymous with reliability

Designed to provide the same performance as new calipers, Brembo remanufactured calipers embody an alternative solution to replacing broken or worn parts with new ones. The brake caliper remanufacturing process involves cleaning and applying a surface treatment to the caliper body, and the renewing of all worn internal components with new ones. The final testing at the end of this process guarantees a Brembo certified product.

## **Technical specifications**

EAN code Axle Diameter
8020584501696 Rear 36 mm

Number of pistons Braking system Position
1 TRW Left

**COMPATIBLE VEHICLES** 