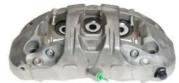

## CALIPER F 06 192

## The F 06 192 caliper is synonymous with reliability

Designed to provide the same performance as new calipers, Brembo remanufactured calipers embody an alternative solution to replacing broken or worn parts with new ones. The brake caliper remanufacturing process involves cleaning and applying a surface treatment to the caliper body, and the renewing of all worn internal components with new ones. The final testing at the end of this process guarantees a Brembo certified product.

## **Technical specifications**

EAN code Axle Diameter
8020584501931 Front 32,36,28 mm

Number of pistons Braking system Position
6 BREMBO Left

**COMPATIBLE VEHICLES** 